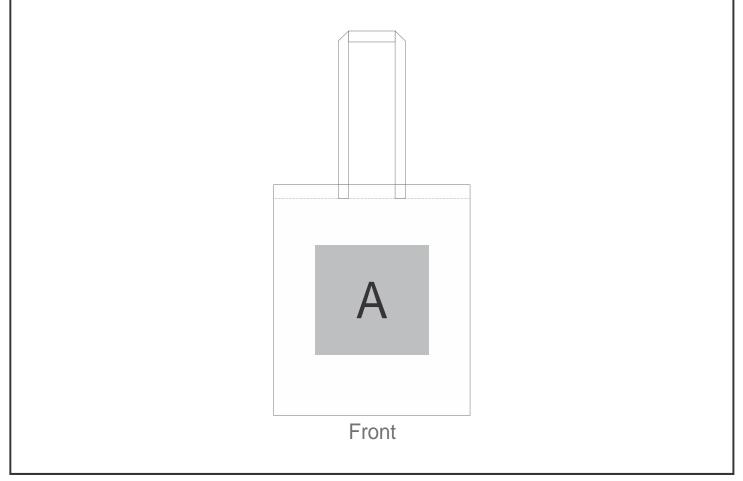

## **Branding Options:**

| Position | Branding Method (Branding Code) | No. of Colours | Dimension               |
|----------|---------------------------------|----------------|-------------------------|
| A        | Screen Print (SA)               | 4 Colours      | 250mm wide x 190mm high |
| A        | Digital Direct Transfer (DDT-D) | Full Colour    | 74mm wide x 105mm high  |
| A        | Digital Direct Transfer (DDT-A) | Full Colour    | 105mm wide x 148mm high |
| A        | Digital Direct Transfer (DDT-B) | Full Colour    | 148mm wide x 210mm high |
| A        | Digital Direct Transfer (DDT-C) | Full Colour    | 200mm wide x 290mm high |